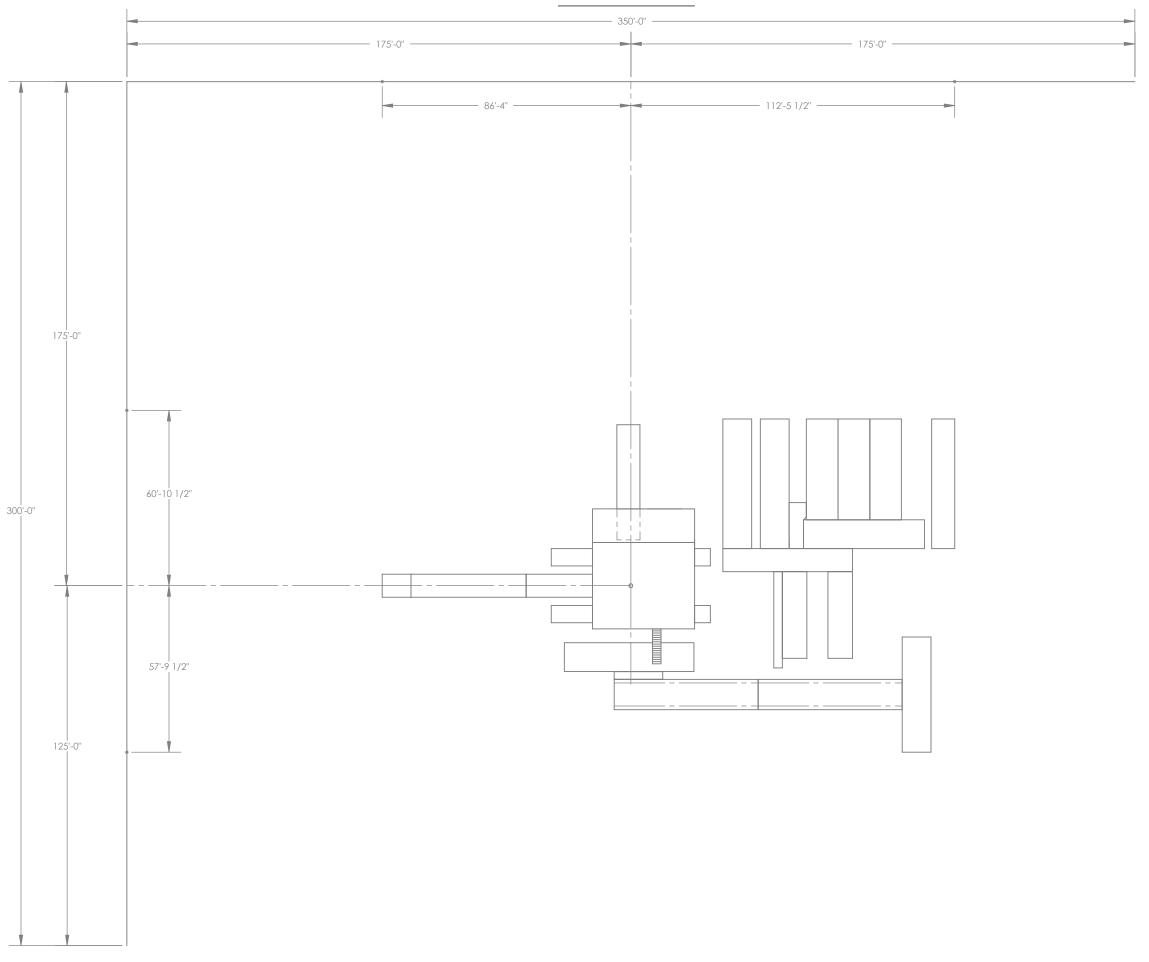

5,000# Choke Manifold

two manual Chokes

5" 19.5# G-105

**Heavy weight Drill pipe** 

Annular
11" 5,000#WP
Double Ram
11" 5,000#WP Pipe
11" 5,000#WP Blind
With required adaptors
Mud Cross 11" 5,000#WP
Wing Valve 4 1/16" 5'000#WP
HCR Valve 4 1/16" 5,000#WP
2-Kill Valves 2 1/16" 5,000#WP
Check Valve 2 1/16" 5,000#WP
Choke Line 4 1/16" 5M Armored
Kill Line 2 1/16" 5M Armored





# **RIG 37**





- 6 Gate Valve 3 1/8" 5,000#WP
- 2 Gate Valve 4 1/16" 5,000#WP
- 1- Gate Valve 2 1/16" 5,000#WP
- 2 Manual Adjustable Choke 3 1/10" 5,000#WP
- 2 Spacer Spool, 3 1/8" 5 000#WP
- 1 Studded Cross (5 way) 5M
- 1 Instrument Flange and Gauge 5M2-10 3/4" Buffer Chambers
- 3 Blind Flanges, 3 1/8" 5M
- 1 Bull plug/Hammer union Flange 3 1/8"5M
- 3 4" 900PSI Ball Valves

## **PLAN VIEW**



# **RIG PLAT**



### **MOUSEHOLE/RATHOLE**