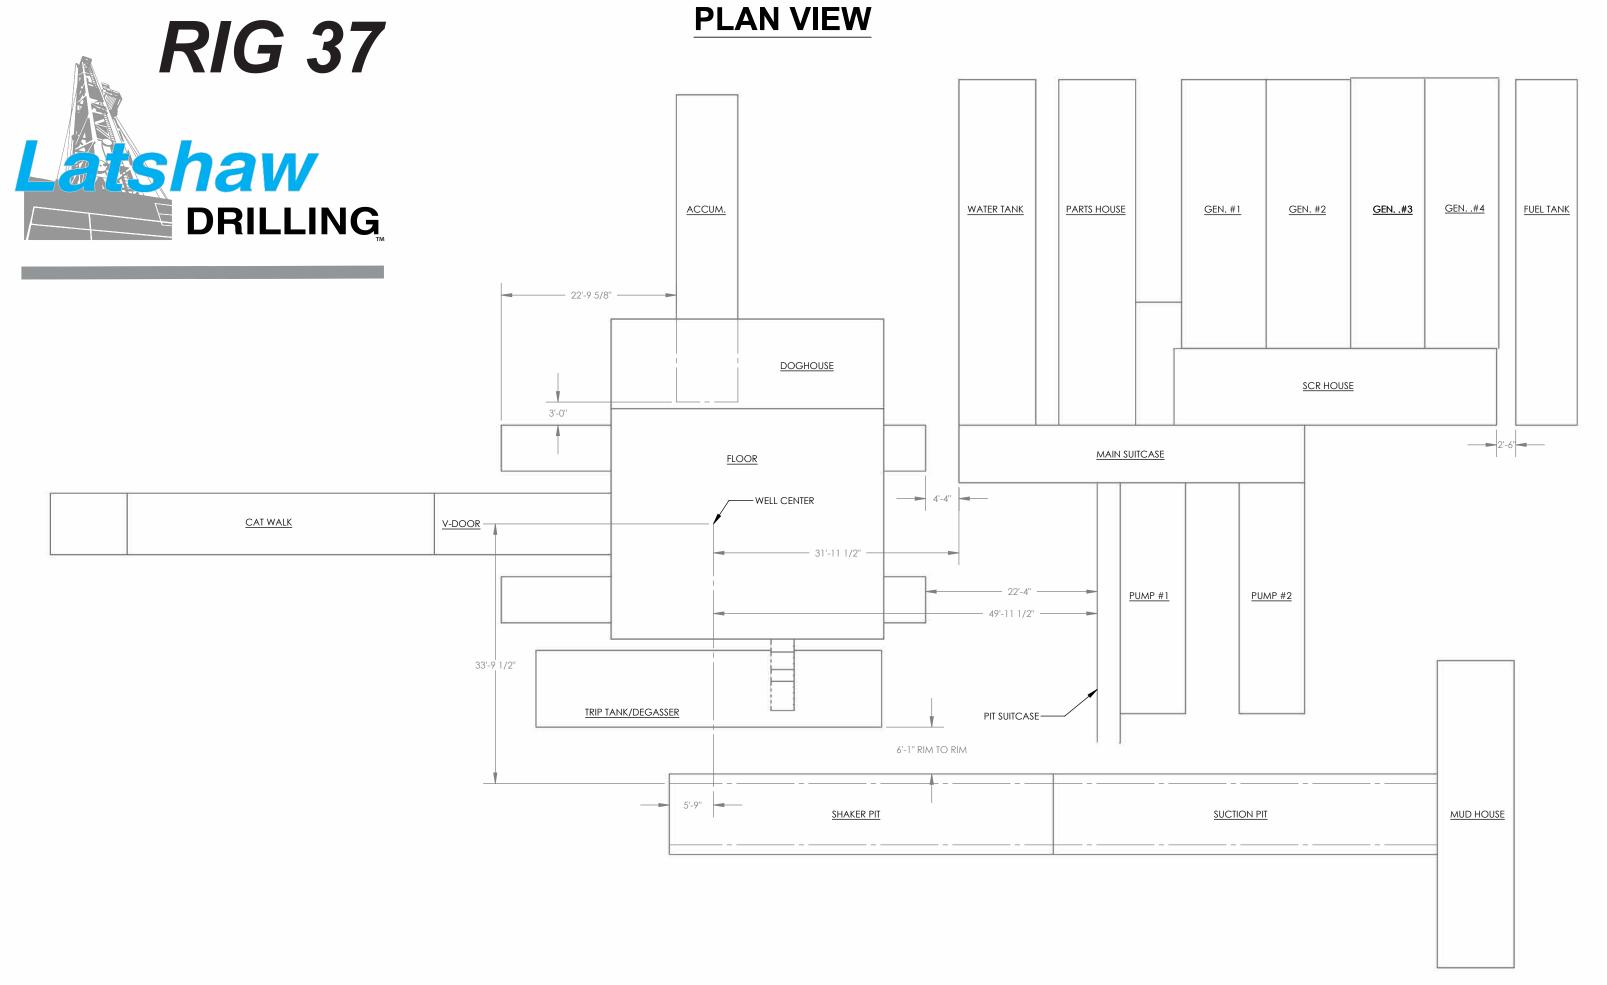

"6 5,000# x 2-1/16 5,000# Choke Manifold

two manual Chokes

5" 19.5# G-105

**Heavy weight Drill pipe** 

Annular
11" 5,000#WP
Double Ram
11" 5,000#WP Pipe
11" 5,000#WP Blind
With required adaptors
Mud Cross 11" 5,000#WP
Wing Valve 4 1/16" 5'000#WP
HCR Valve 4 1/16" 5,000#WP
2-Kill Valves 2 1/16" 5,000#WP
Check Valve 2 1/16" 5,000#WP
Choke Line 4 1/16" 5M Armored
Kill Line 2 1/16" 5M Armored





# **RIG 37**





- 6 Gate Valve 3 1/8" 5,000#WP
- 2 Gate Valve 4 1/16" 5,000#WP
- 1- Gate Valve 2 1/16" 5,000#WP
- 2 Manual Adjustable Choke 3 1/10" 5,000#WP
- 2 Spacer Spool, 3 1/8" 5 000#WP
- 1 Studded Cross (5 way) 5M
- 1 Instrument Flange and Gauge 5M2-10 3/4" Buffer Chambers
- 3 Blind Flanges, 3 1/8" 5M
- 1 Bull plug/Hammer union Flange 3 1/8"5M
- 3 4" 900PSI Ball Valves

## **PLAN VIEW**



# **RIG PLAT**



### **MOUSEHOLE/RATHOLE**