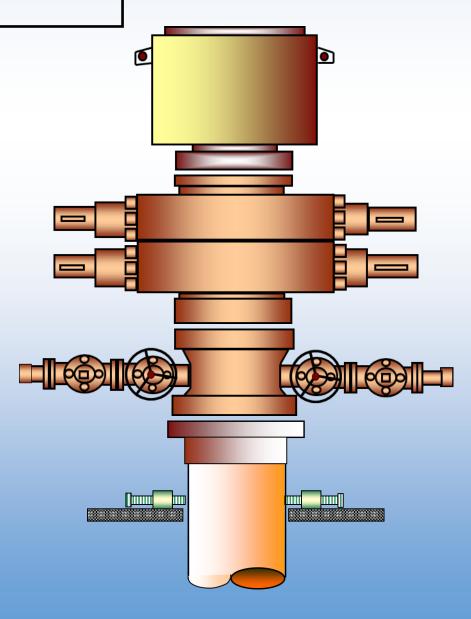

#### **BOP Stack Description**

11" 5,000# Annular

11" 5,000# Double Ram

Type FC 4-1/1"6 5,000# x 2-1/16 5,000# Choke Manifold

two manual Chokes

5" 19.5# G-105

**Heavy weight Drill pipe** 

Annular
11" 5,000#WP
Double Ram
11" 5,000#WP Pipe
11" 5,000#WP Blind
With required adaptors
Mud Cross 11" 5,000#WP
Wing Valve 4 1/16" 5'000#WP
HCR Valve 4 1/16" 5,000#WP
2-Kill Valves 2 1/16" 5,000#WP
Check Valve 2 1/16" 5,000#WP
Choke Line 4 1/16" 5M Armored
Kill Line 2 1/16" 5M Armored