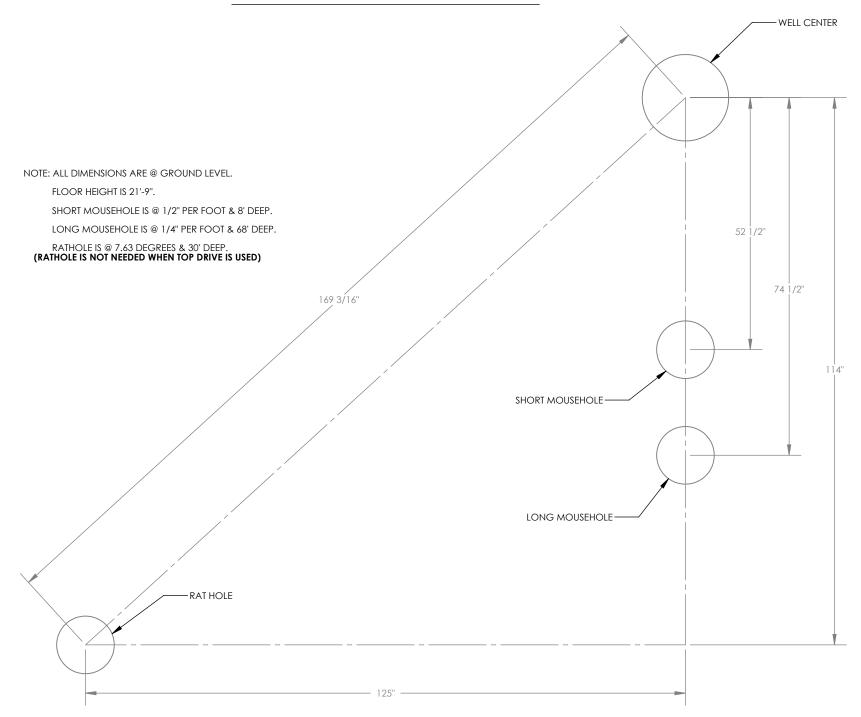

anual Chokes

5" 19.5# G-105

**Heavy weight Drill pipe** 

Annular
11" 5,000#WP
Double Ram
11" 5,000#WP Pipe
11" 5,000#WP Blind
With required adaptors
Mud Cross 11" 5,000#WP
Wing Valve 4 1/16" 5'000#WP
HCR Valve 4 1/16" 5,000#WP
2-Kill Valves 2 1/16" 5,000#WP
Check Valve 2 1/16" 5,000#WP
Choke Line 4 1/16" 5M Armored
Kill Line 2 1/16" 5M Armored





# **RIG 37**





- 6 Gate Valve 3 1/8" 5,000#WP
- 2 Gate Valve 4 1/16" 5,000#WP
- 1- Gate Valve 2 1/16" 5,000#WP
- 2 Manual Adjustable Choke 3 1/10" 5,000#WP
- 2 Spacer Spool, 3 1/8" 5 000#WP
- 1 Studded Cross (5 way) 5M
- 1 Instrument Flange and Gauge 5M2-10 3/4" Buffer Chambers
- 3 Blind Flanges, 3 1/8" 5M
- 1 Bull plug/Hammer union Flange 3 1/8"5M
- 3 4" 900PSI Ball Valves

## **PLAN VIEW**



# **RIG PLAT**



### **MOUSEHOLE/RATHOLE**