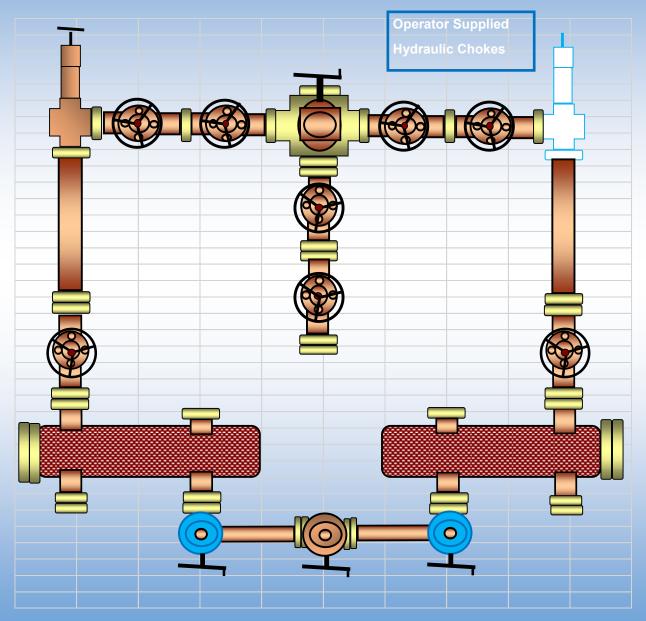

Type FC 4-1/1"6 5,000# x 2-1/16 5,000# Choke Manifold

two manual Chokes

5" 19.5# G-105

**Heavy weight Drill pipe** 

Annular
11" 5,000#WP
Double Ram
11" 5,000#WP Pipe
11" 5,000#WP Blind
With required adaptors
Mud Cross 11" 5,000#WP
Wing Valve 4 1/16" 5'000#WP
HCR Valve 4 1/16" 5,000#WP
2-Kill Valves 2 1/16" 5,000#WP
Check Valve 2 1/16" 5,000#WP
Choke Line 4 1/16" 5M Armored
Kill Line 2 1/16" 5M Armored

# **RIG 37**

- 6 Gate Valve 3 1/8" 5,000#WP
- 2 Gate Valve 4 1/16" 5,000#WP
- 1- Gate Valve 2 1/16" 5,000#WP
- 2 Manual Adjustable Choke 3 1/10" 5,000#WP
- 2 Spacer Spool, 3 1/8" 5 000#WP
- 1 Studded Cross (5 way) 5M
- 1 Instrument Flange and Gauge 5M2-10 3/4" Buffer Chambers
- 3 Blind Flanges, 3 1/8" 5M
- 1 Bull plug/Hammer union Flange 3 1/8"5M
- 3 4" 900PSI Ball Valves