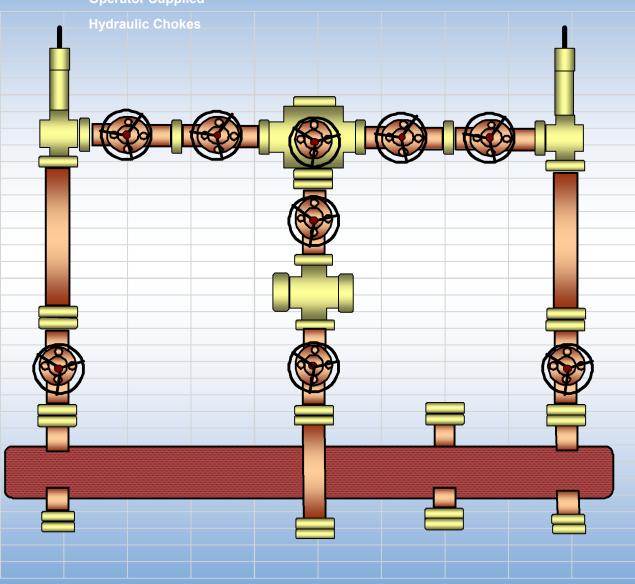

CE 4-1/1"6 10,000#WP x 2-1/16 10,000#WP Choke Manifold H2S Trim

**NOV Brandt D-1000-C Degasser** 

5" 19.5# G-105 and S-135

**Heavy weight Drill pipe** 

# RIG 7 Latshaw DRILLING

- 2 Gate Valve 4 1/16" 10,000#WP
- 4 Gate Valve 3 1/16" 10,000#WP
- 2- Gate Valve 3 1/8" 5,000#WP
- 1- Gate Valve 2 1/16" 10,000#WP
- 2 Manual Adjustable Choke 3 1/10" 10,000#WP
- 2 DSA, 3 1/16" 10,000#WP
- 2 Spacer Spool, 3 1/8" 5 000#WP
- 1 Spool, flange adp 2 1/16" 10M
- 2 Studded Cross (4way) 10,000#WP
- 1 Tee Studded
- 1 Instrument Flange and Gauge
- 10 3/4"" Buffer Chamber
- 2 Blind Flanges, 4 1/16" & 3 1/8" 5M
- 3 Flanges, 4 1/16" 5M & 10M
- 1 Adapter Spool 2 1/16" 10,000#WP