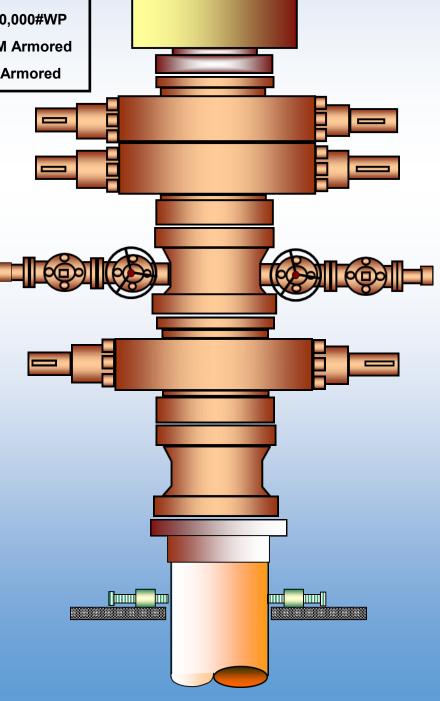

### **BOP Stack Description**

13 5/8" 5,000#WP Annular

13 5/8" 5,000#WP Double Ram

13 5/8" 5,000#WP Single Ram

CE 4-1/1"6 10,000#WP x 2-1/16 10,000#WP Choke Manifold H2S Trim

**NOV Brandt D-1000-C Degasser** 

5" 19.5# G-105 and S-135

**Heavy weight Drill pipe** 