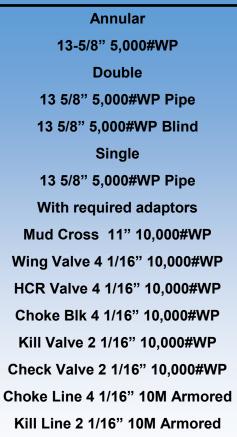

### **BOP Stack Description**

13 5/8" 5,000#WP Annular

13 5/8" 5,000#WP Double Ram

13 5/8" 5,000#WP Single Ram

CE 4-1/1"6 10,000#WP x 2-1/16 10,000#WP Choke Manifold H2S Trim

**NOV Brandt D-1000-C Degasser** 

5" 19.5# G-105 and S-135

**Heavy weight Drill pipe** 