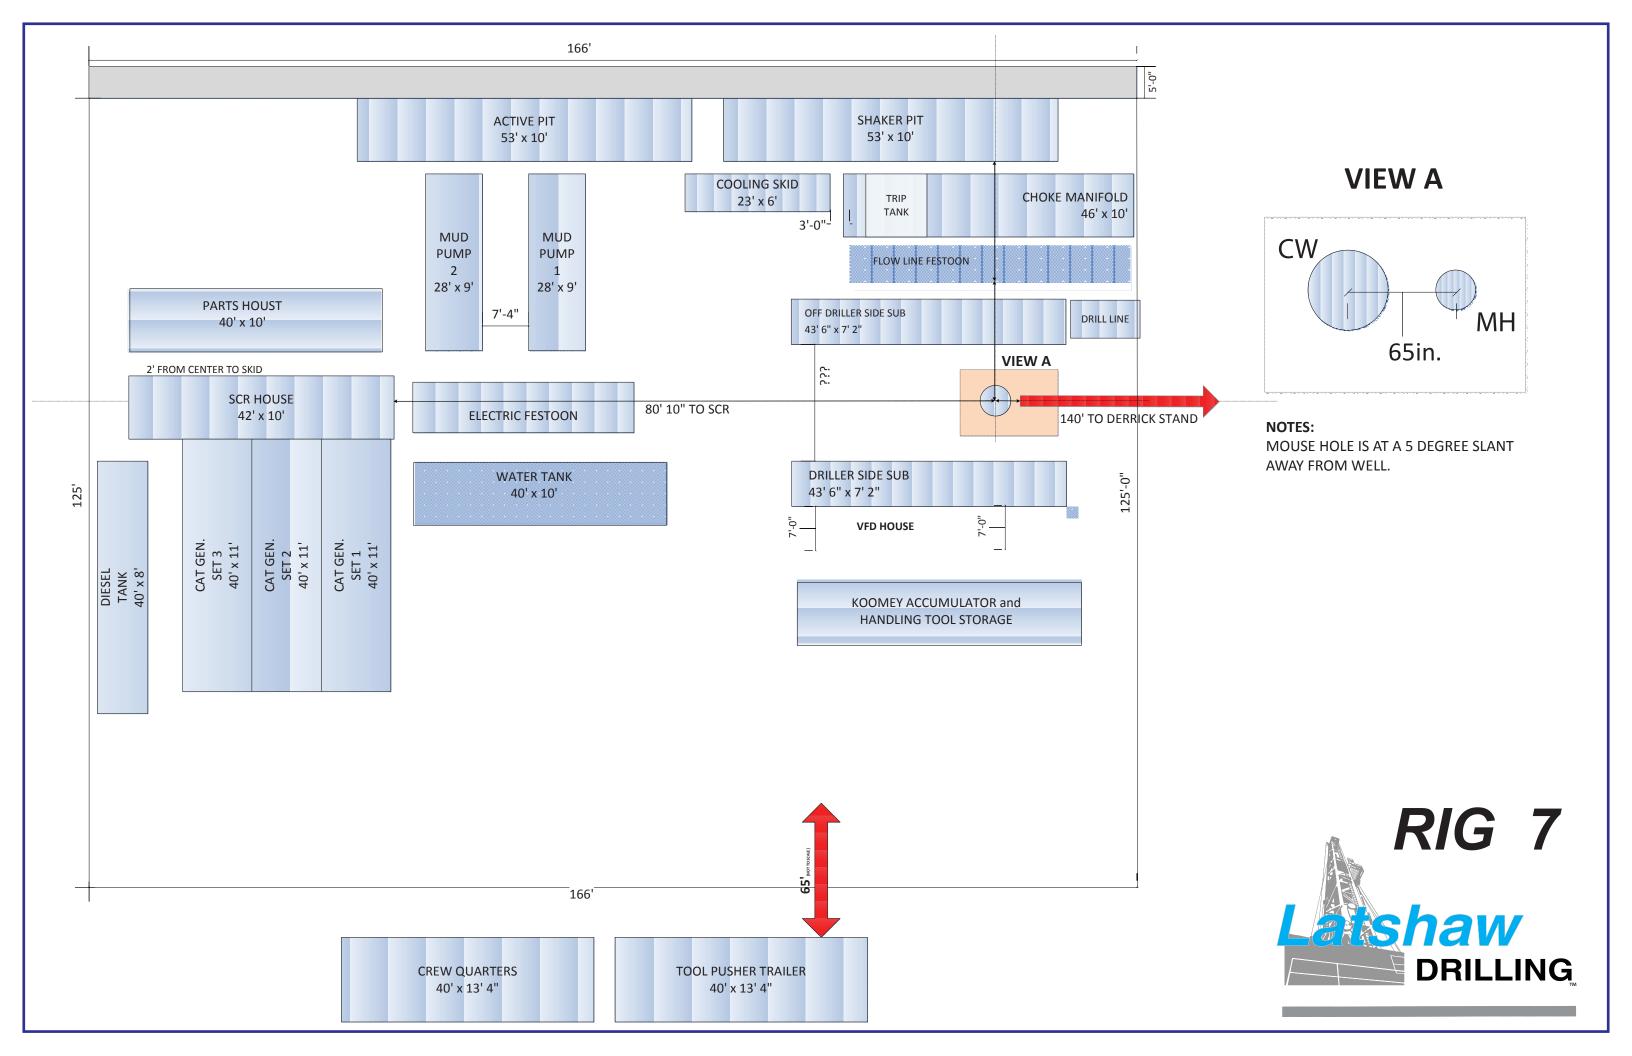

## **Mud System**

2-Tank system (1,200bbl Capacity)

**Twin National 285P Linear Motion Shale Shakers** 