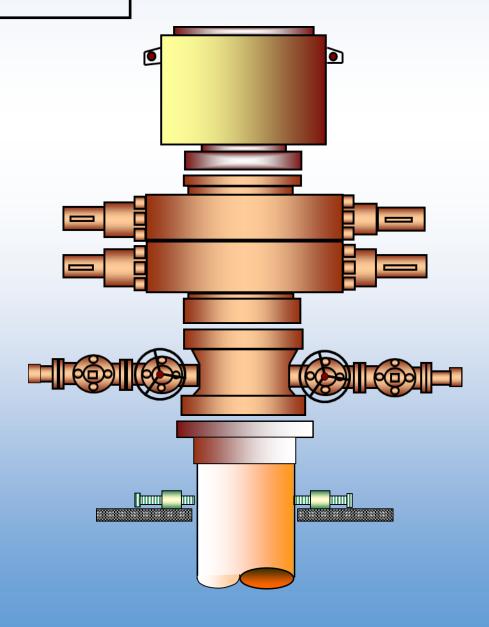

#### **BOP Stack Description**

11" 5,000#WP Annular

11" 5,000#WP Double Ram

#### 4.5" 16.6# G-105 and S-135

Heavy weight Drill pipe

Annular 11" 5,000#WP Double Ram 11" 5,000#WP Pipe 11" 5,000#WP Blinds With required adaptors Mud Cross 11" 5,000#WP Wing Valve 4 1/16" 5,000#WP HCR Valve 4 1/16" 5,000#WP 2-Kill Valves 2 1/16" 5,000#WP Check Valve 2 1/16" 5,000#WP