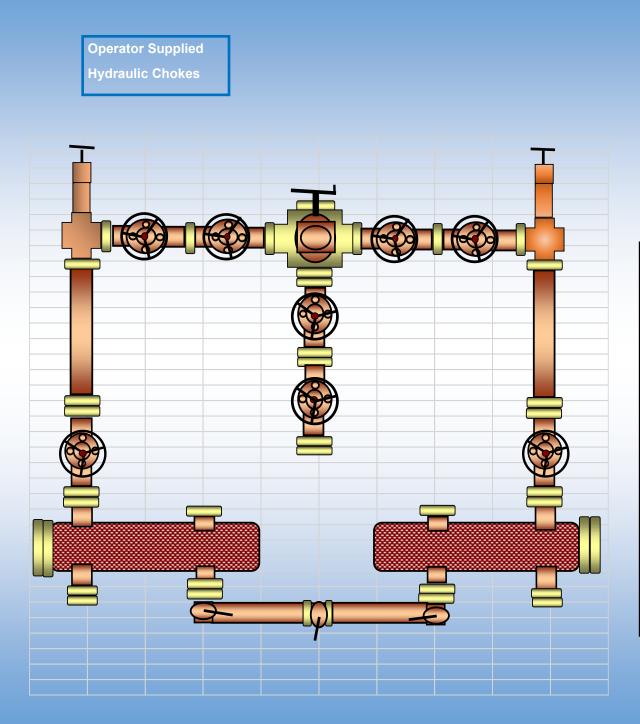

#### **5-Oilworks 15HP agitations**

Derrick Desander 2- 12" Cones w/6 x 8 Centrifugal driven by 100HP Motor

Derrick 12-4" Cones w/ 6 x 8 Centrifugal driven by 100HP Mtr

Type FC 4 1/16" 5M x 3 1/8" 5M Choke Manifold

- 6 Gate Valve 3 1/8" 5,000#WP
- 2 Gate Valve 4 1/16" 5,000#WP
- 1- Gate Valve 2 1/16" 5,000#WP
- 2 Manual Adjustable Choke 3 1/8" 5,000#WP
- 2 Spacer Spool, 3 1/8" 5 000#WP
- 1 Studded Cross (5 way) 5M
- 1 Instrument Flange and Gauge 5M2-10 3/4"" Buffer Chambers
- 4 Blind Flanges, on buffer
- 3 diverter valves