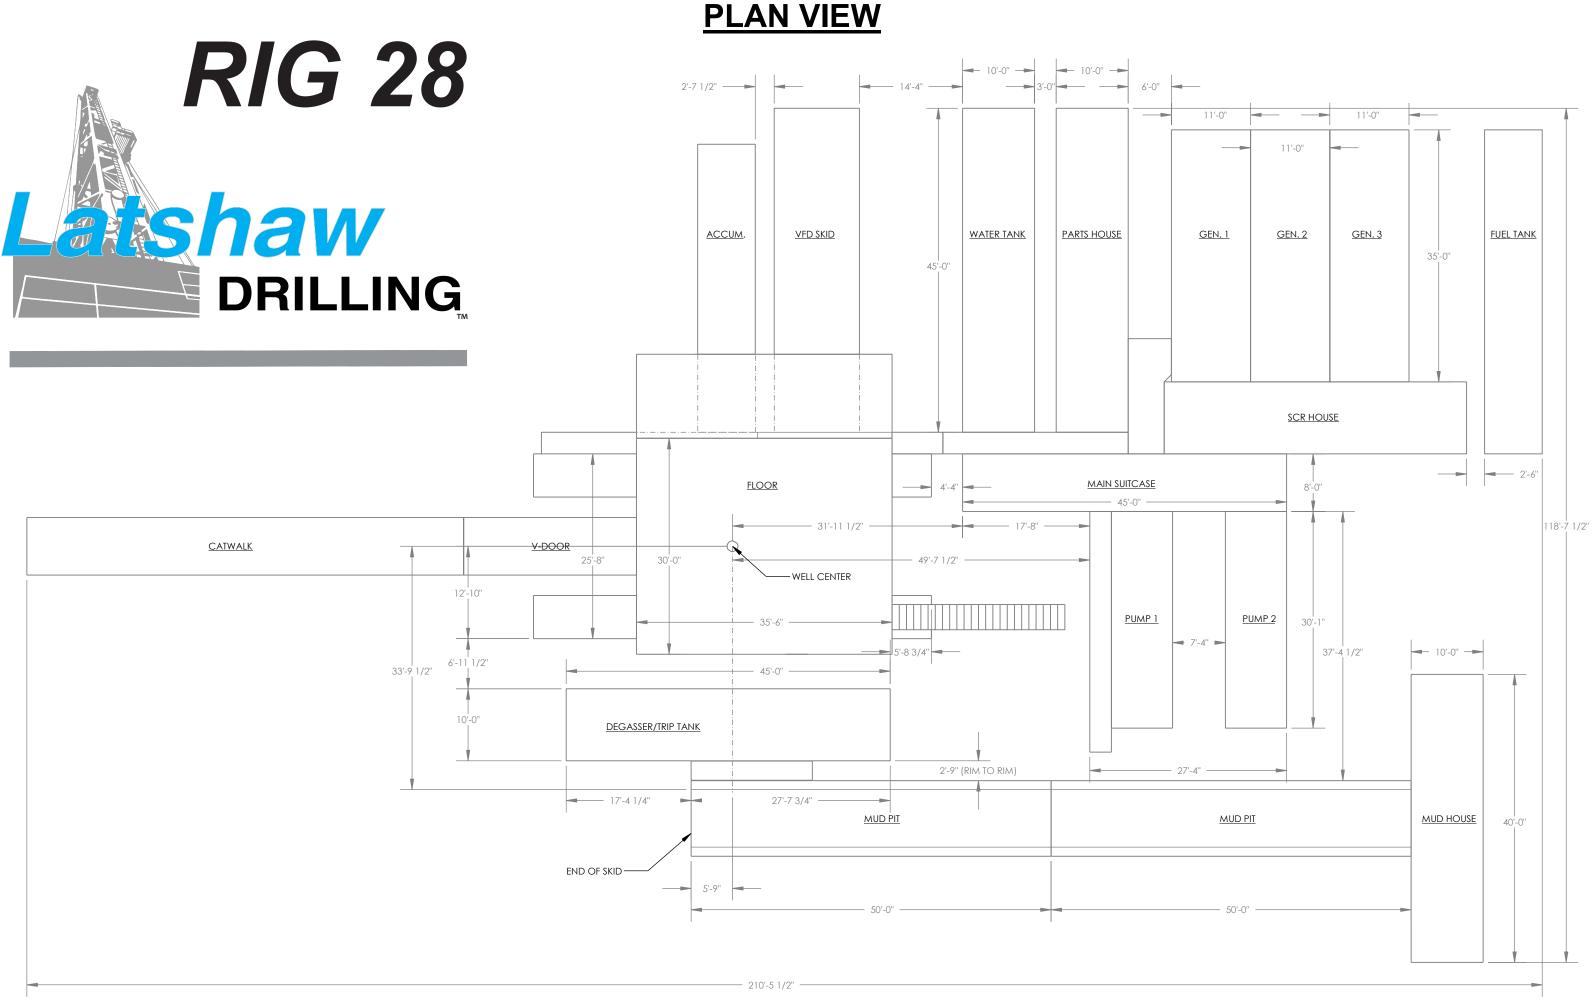

# **RIG PLAT**

| <br> | <br> |  |
|------|------|--|
|      |      |  |
|      |      |  |
|      |      |  |