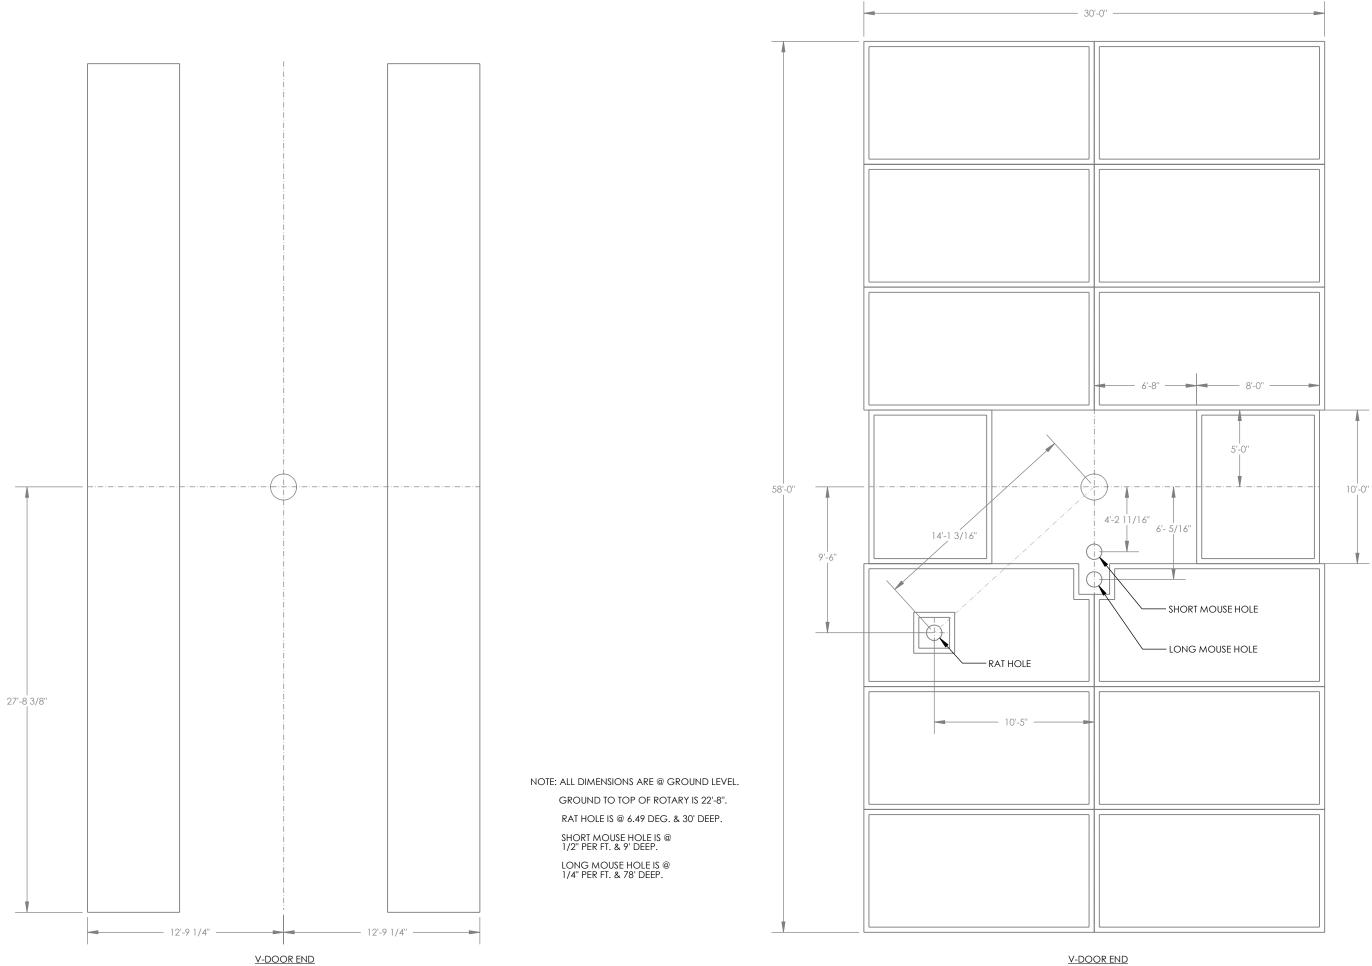

# **RIG PLAT**

| <br> | <br> |  |
|------|------|--|
|      |      |  |
|      |      |  |
|      |      |  |

# **MOUSEHOLES & MATTING BOARDS**